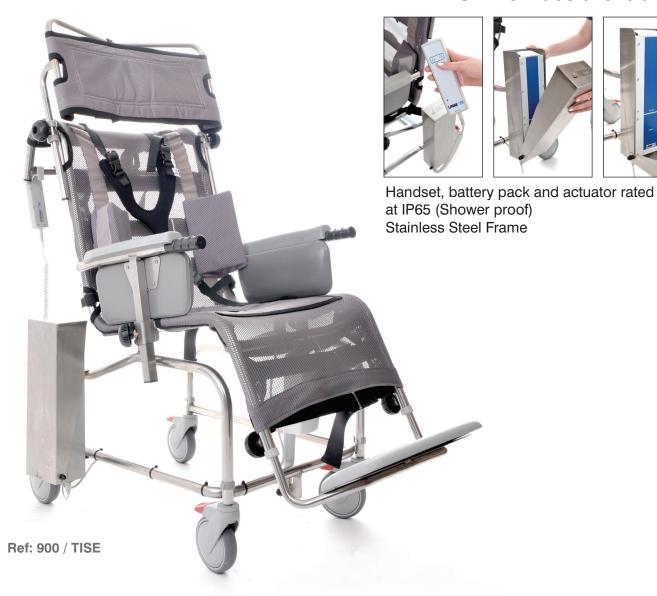

## **New Electric Tilt-in-space Shower Chair and Cradle**

- ✓ Even easier to tilt
- ✓ Silent and smooth action
- ✓ Ideal for operation in tight spaces
- ✓ Working height can be altered for a variety of carers
- ✓ Ideal solution for bariatric patients where manual operation is not suitable
- ✓ Can be operated whilst patient is being showered
- ✓ Tilt can be operated by patient for maximum comfort
- ✓ One handed operation leaving the other hand free for cleaning etc.
- ✓ Kinder to carers ✓ 30 stone SWL