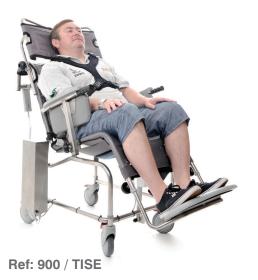

## **New Electric Tilt-in-space Shower Chair and Cradle**

- ✓ Even easier to tilt
- ✓ Silent and smooth action
- ✓ Ideal for operation in tight spaces
- ✓ Working height can be altered for a variety of carers
- ✓ Ideal solution for bariatric patients where manual operation is not suitable
- ✓ Can be operated whilst patient is being showered
- ✓ Tilt can be operated by patient for maximum comfort
- ✓ One handed operation leaving the other hand free for cleaning etc.
- ✓ Kinder to carers ✓ 30 stone SWL