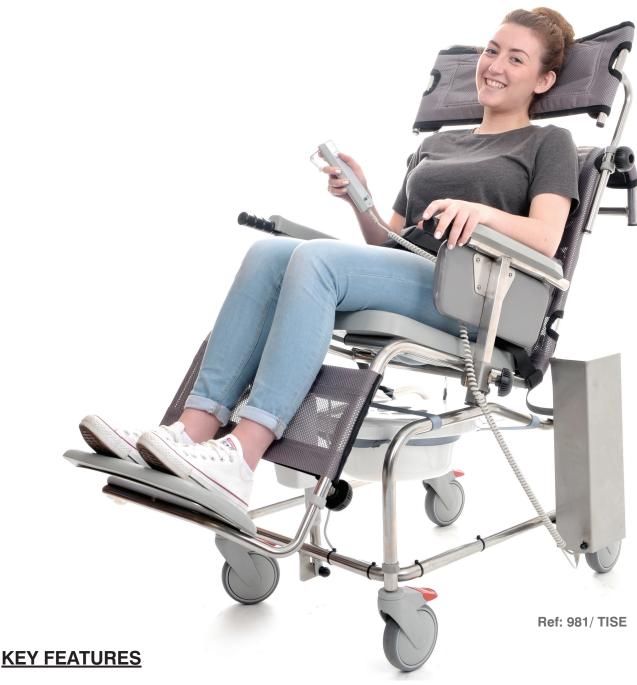

## **New Electric Tilt-in-space Shower Chair and Cradle**

- ✓ Even easier to tilt
- ✓ Silent and smooth action
- ✓ Ideal for operation in tight spaces
- ✓ Working height can be altered for a variety of carers
- ✓ Ideal solution for bariatric patients where manual operation is not suitable
- ✓ Can be operated whilst patient is being showered
- ✓ Tilt can be operated by patient for maximum comfort
- ✓ One handed operation leaving the other hand free for cleaning etc.
- ✓ Kinder to carers ✓ 30 stone SWL