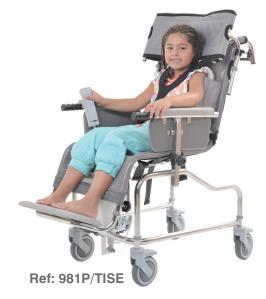

## **New Electric Tilt-in-space Shower Chair and Cradle**

- ✓ Even easier to tilt
- ✓ Silent and smooth action
- ✓ Ideal for operation in tight spaces
- ✓ Working height can be altered for a variety of carers
- ✓ Ideal solution for bariatric patients where manual operation is not suitable
- ✓ Can be operated whilst patient is being showered
- ✓ Tilt can be operated by patient for maximum comfort
- ✓ One handed operation leaving the other hand free for cleaning etc.
- ✓ Kinder to carers ✓ 30 stone SWL

## **New Electric Tilt-in-space Shower Chair and Cradle**